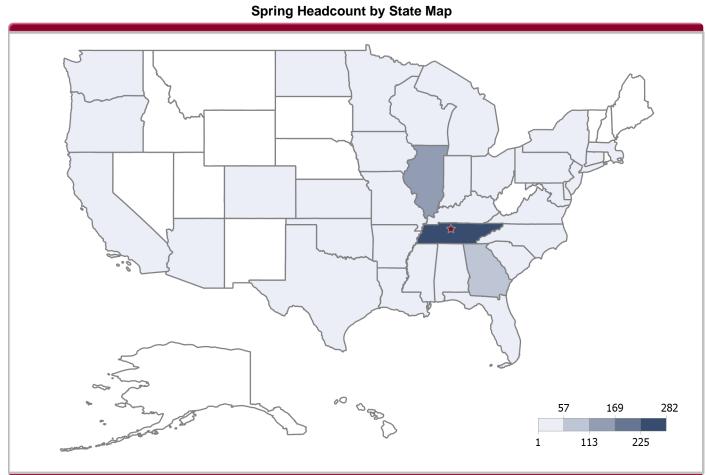

22

Total Counties Represented

| State of Permanent Resider | ice l | Number | %     |
|----------------------------|-------|--------|-------|
| Alabama                    |       | 22     | 2.3%  |
| Arkansas                   |       | 7      | 0.7%  |
| Arizona                    |       | 4      | 0.4%  |
| California                 |       | 39     | 4.0%  |
| Colorado                   |       | 1      | 0.1%  |
| Connecticut                |       | 2      | 0.2%  |
| D.C.                       |       | 1      | 0.1%  |
| Delaware                   |       | 1      | 0.1%  |
| Florida                    |       | 16     | 1.7%  |
| Georgia                    |       | 91     | 9.4%  |
| Iowa                       |       | 1      | 0.1%  |
| Illinois                   |       | 119    | 12.4% |
| Indiana                    |       | 14     | 1.5%  |
| Kansas                     |       | 3      | 0.3%  |
| Kentucky                   |       | 25     | 2.6%  |
| Louisiana                  |       | 23     | 2.4%  |
| Massachusetts              |       | 2      | 0.2%  |
| Maryland                   |       | 19     | 2.0%  |
| Michigan                   |       | 25     | 2.6%  |
| Minnesota                  |       | 4      | 0.4%  |
| Missouri                   |       | 38     | 3.9%  |
| Mississippi                |       | 13     | 1.3%  |
| North Carolina             |       | 6      | 0.6%  |
| North Dakota               |       | 2      | 0.2%  |
| New Jersey                 |       | 5      | 0.5%  |
| New York                   |       | 15     | 1.6%  |
| Ohio                       |       | 30     | 3.1%  |
| Oklahoma                   |       | 3      | 0.3%  |
| Oregon                     |       | 1      | 0.1%  |
| Pennsylvania               |       | 5      | 0.5%  |
| South Carolina             |       | 1      | 0.1%  |
| Tennessee                  |       | 282    | 29.3% |
| Texas                      |       | 49     | 5.1%  |
| Virginia                   |       | 5      | 0.5%  |
| Washington                 |       | 3      | 0.3%  |
| Wisconsin                  |       | 9      | 0.9%  |
|                            | Total | 886    |       |
|                            |       |        |       |

Total States Represented 36

| <b>Country of Permanent Residence</b> | Number | %     |
|---------------------------------------|--------|-------|
| Burkina Faso                          | 2      | 0.2%  |
| Canada                                | 1      | 0.1%  |
| Ghana                                 | 4      | 0.4%  |
| India                                 | 1      | 0.1%  |
| Jamaica                               | 1      | 0.1%  |
| Nepal                                 | 19     | 2.0%  |
| Nigeria                               | 47     | 4.9%  |
| United States                         | 887    | 92.2% |
| Total                                 | 962    |       |
| Countries Represented                 | 9      |       |