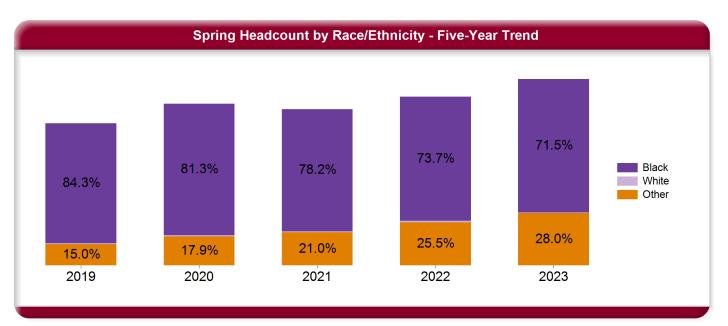

|                           | Graduate/First Undergraduate Professional Total |       |    |       |     | al    |
|---------------------------|-------------------------------------------------|-------|----|-------|-----|-------|
| Race/Ethnicity            | #                                               | %     | #  | %     | #   | %     |
| Asian                     | 2                                               | 0.2%  | 0  | 0.0%  | 2   | 0.2%  |
| Black or African-American | 672                                             | 73.1% | 17 | 38.6% | 689 | 71.5% |
| Hispanic or Latino        | 15                                              | 1.6%  | 3  | 6.8%  | 18  | 1.9%  |
| Non-resident alien        | 152                                             | 16.5% | 3  | 6.8%  | 155 | 16.1% |
| Two or more races         | 13                                              | 1.4%  | 2  | 4.5%  | 15  | 1.6%  |

|                     | Graduate/First Undergraduate Professional Total |      |    |       |    |      |
|---------------------|-------------------------------------------------|------|----|-------|----|------|
| Race/Ethnicity      | #                                               | %    | #  | %     | #  | %    |
| White, not Hispanic | 2                                               | 0.2% | 2  | 4.5%  | 4  | 0.4% |
| Unknown/Unreported  | 63                                              | 6.9% | 17 | 38.6% | 80 | 8.3% |