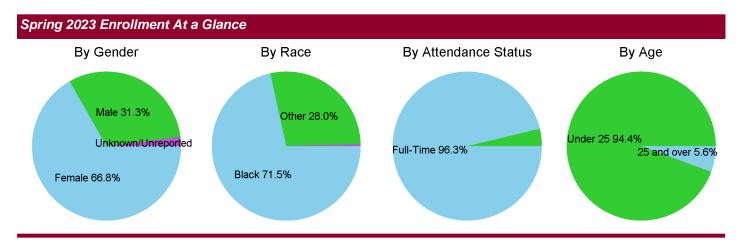

<sup>\*</sup> See http://www.ticua.org/research/fte\_methodology for methodology

|                   | Graduate/First Undergraduate Professional Total |       |    |       |     |       |
|-------------------|-------------------------------------------------|-------|----|-------|-----|-------|
| Attendance Status | #                                               | %     | #  | %     | #   | %     |
| Full-Time         | 895                                             | 97.4% | 32 | 72.7% | 927 | 96.3% |
| Part-Time         | 24                                              | 2.6%  | 12 | 27.3% | 36  | 3.7%  |

| Gender             | Undergra | Graduate/First Undergraduate Professional Tot |    |       |     |       |
|--------------------|----------|-----------------------------------------------|----|-------|-----|-------|
|                    | #        | %                                             | #  | %     | #   | %     |
| Female             | 613      | 66.7%                                         | 30 | 68.2% | 643 | 66.8% |
| Male               | 291      | 31.7%                                         | 10 | 22.7% | 301 | 31.3% |
| Unknown/Unreported | 15       | 1.6%                                          | 4  | 9.1%  | 19  | 2.0%  |

|          | Undergra | Graduate/First<br>ndergraduate Professional T |    |       |     |       |
|----------|----------|-----------------------------------------------|----|-------|-----|-------|
| Age      | #        | %                                             | #  | %     | #   | %     |
| Under 18 | 17       | 1.8%                                          | 0  | 0.0%  | 17  | 1.8%  |
| 18 - 24  | 870      | 94.7%                                         | 22 | 50.0% | 892 | 92.6% |
| 25 - 44  | 30       | 3.3%                                          | 20 | 45.5% | 50  | 5.2%  |
| 45 - 64  | 2        | 0.2%                                          | 2  | 4.5%  | 4   | 0.4%  |

|                           | Graduate/First Undergraduate Professional Total |       |    |       |     | al    |
|---------------------------|-------------------------------------------------|-------|----|-------|-----|-------|
| Race/Ethnicity            | #                                               | %     | #  | %     | #   | %     |
| Asian                     | 2                                               | 0.2%  | 0  | 0.0%  | 2   | 0.2%  |
| Black or African-American | 672                                             | 73.1% | 17 | 38.6% | 689 | 71.5% |
| Hispanic or Latino        | 15                                              | 1.6%  | 3  | 6.8%  | 18  | 1.9%  |
| Non-resident alien        | 152                                             | 16.5% | 3  | 6.8%  | 155 | 16.1% |
| Two or more races         | 13                                              | 1.4%  | 2  | 4.5%  | 15  | 1.6%  |