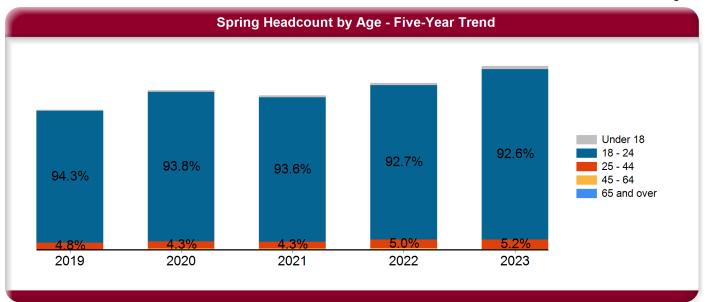

|          | Undergra | Graduate/First<br>ndergraduate Professional T |    |       |     |       |
|----------|----------|-----------------------------------------------|----|-------|-----|-------|
| Age      | #        | %                                             | #  | %     | #   | %     |
| Under 18 | 17       | 1.8%                                          | 0  | 0.0%  | 17  | 1.8%  |
| 18 - 24  | 870      | 94.7%                                         | 22 | 50.0% | 892 | 92.6% |
| 25 - 44  | 30       | 3.3%                                          | 20 | 45.5% | 50  | 5.2%  |
| 45 - 64  | 2        | 0.2%                                          | 2  | 4.5%  | 4   | 0.4%  |