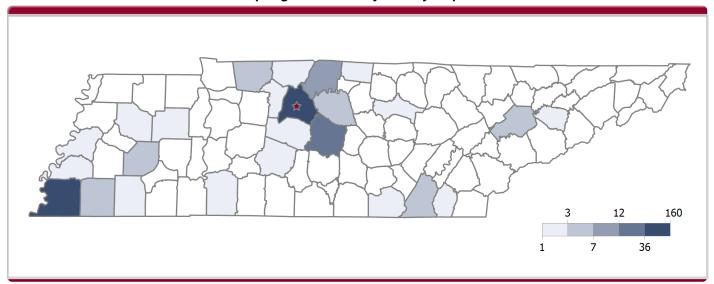

## **Spring Headcount by County Map**

| County     | Number | %     |
|------------|--------|-------|
| Bradley    | 2      | 0.7%  |
| Carroll    | 1      | 0.4%  |
| Cheatham   | 1      | 0.4%  |
| Davidson   | 153    | 54.4% |
| Fayette    | 2      | 0.7%  |
| Gibson     | 1      | 0.4%  |
| Hamilton   | 5      | 1.8%  |
| Hardeman   | 2      | 0.7%  |
| Jefferson  | 1      | 0.4%  |
| Knox       | 5      | 1.8%  |
| Lauderdale | 1      | 0.4%  |
| Madison    | 6      | 2.1%  |
| Maury      | 3      | 1.1%  |

|            | Total | 281 |       |
|------------|-------|-----|-------|
| Wilson     |       | 6   | 2.1%  |
| Williamson |       | 3   | 1.1%  |
| Tipton     |       | 1   | 0.4%  |
| Sumner     |       | 8   | 2.8%  |
| Shelby     |       | 56  | 19.9% |
| Rutherford |       | 16  | 5.7%  |
| Robertson  |       | 1   | 0.4%  |
| Putnam     |       | 1   | 0.4%  |
| Montgomery |       | 6   | 2.1%  |

22

Total Counties Represented

| State of Permanent Resider | ice l | Number | %     |
|----------------------------|-------|--------|-------|
| Alabama                    |       | 22     | 2.3%  |
| Arkansas                   |       | 7      | 0.7%  |
| Arizona                    |       | 4      | 0.4%  |
| California                 |       | 39     | 4.0%  |
| Colorado                   |       | 1      | 0.1%  |
| Connecticut                |       | 2      | 0.2%  |
| D.C.                       |       | 1      | 0.1%  |
| Delaware                   |       | 1      | 0.1%  |
| Florida                    |       | 16     | 1.7%  |
| Georgia                    |       | 91     | 9.4%  |
| Iowa                       |       | 1      | 0.1%  |
| Illinois                   |       | 119    | 12.4% |
| Indiana                    |       | 14     | 1.5%  |
| Kansas                     |       | 3      | 0.3%  |
| Kentucky                   |       | 25     | 2.6%  |
| Louisiana                  |       | 23     | 2.4%  |
| Massachusetts              |       | 2      | 0.2%  |
| Maryland                   |       | 19     | 2.0%  |
| Michigan                   |       | 25     | 2.6%  |
| Minnesota                  |       | 4      | 0.4%  |
| Missouri                   |       | 38     | 3.9%  |
| Mississippi                |       | 13     | 1.3%  |
| North Carolina             |       | 6      | 0.6%  |
| North Dakota               |       | 2      | 0.2%  |
| New Jersey                 |       | 5      | 0.5%  |
| New York                   |       | 15     | 1.6%  |
| Ohio                       |       | 30     | 3.1%  |
| Oklahoma                   |       | 3      | 0.3%  |
| Oregon                     |       | 1      | 0.1%  |
| Pennsylvania               |       | 5      | 0.5%  |
| South Carolina             |       | 1      | 0.1%  |
| Tennessee                  |       | 282    | 29.3% |
| Texas                      |       | 49     | 5.1%  |
| Virginia                   |       | 5      | 0.5%  |
| Washington                 |       | 3      | 0.3%  |
| Wisconsin                  |       | 9      | 0.9%  |
|                            | Total | 886    |       |
|                            |       |        |       |