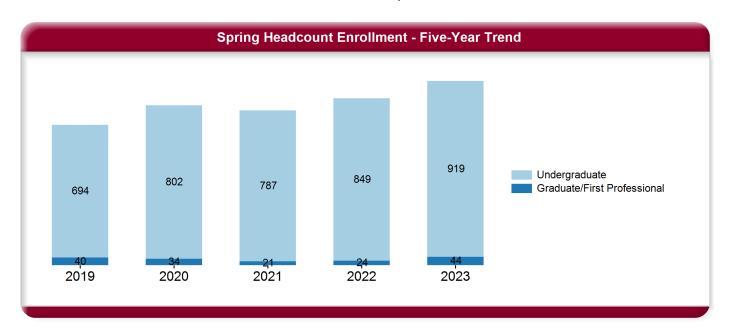

## **Spring 2023 Enrollment Statistics Report**

Total Students Reported: 963

| Full-Time Equivalency (FTE) Enrollment | Number | Headcount by Level          | Number | %     |
|----------------------------------------|--------|-----------------------------|--------|-------|
| FTE (as defined by IPEDS)              | 941    | Graduate/First Professional | 44     | 4.6%  |
|                                        |        | Undergraduate               | 919    | 95.4% |