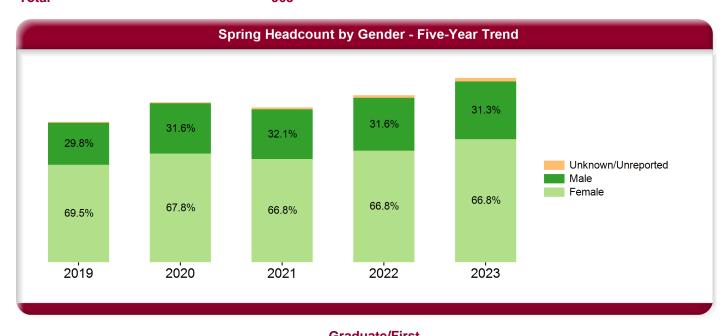

| Gender             | Undergra | Graduate/First Undergraduate Professional Tot |    |       |     |       |
|--------------------|----------|-----------------------------------------------|----|-------|-----|-------|
|                    | #        | %                                             | #  | %     | #   | %     |
| Female             | 613      | 66.7%                                         | 30 | 68.2% | 643 | 66.8% |
| Male               | 291      | 31.7%                                         | 10 | 22.7% | 301 | 31.3% |
| Unknown/Unreported | 15       | 1.6%                                          | 4  | 9.1%  | 19  | 2.0%  |