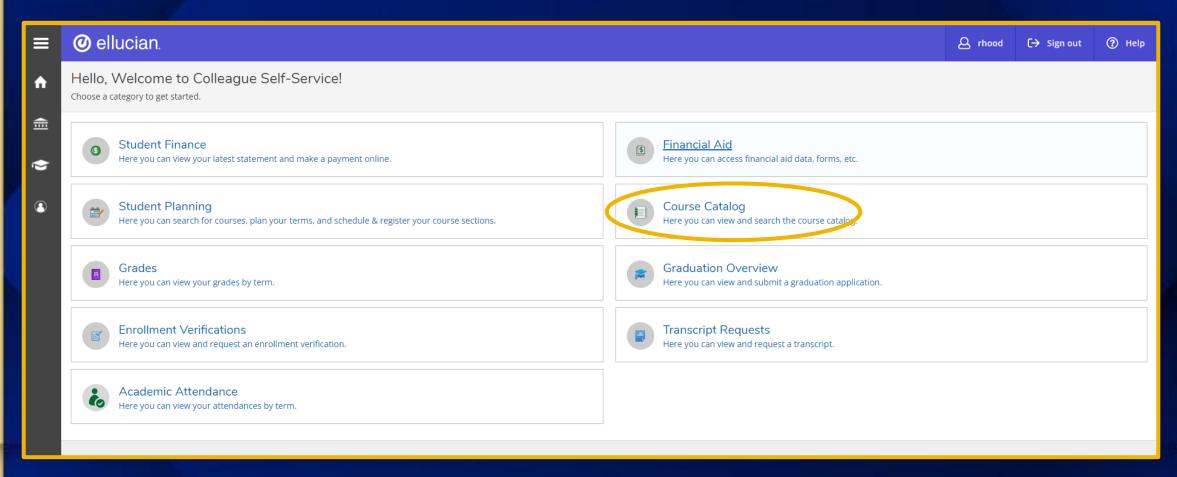

### Hello, Welcome to Colleague Self-Service!

Choose a category to get started.

Here you can view your latest statement and make a payment online.

### Student Planning

Here you can search for courses, plan your terms, and schedule & register your course sections.

### Grades

Here you can view your grades by term.

### Financial Aid

Here you can access financial aid data, forms, etc.

### Course Catalog

Here you can view and search the course catalog.

### Academic Attendance

Here you can view your attendances by term.

Here you can view your active classes and submit grades and waivers for students.