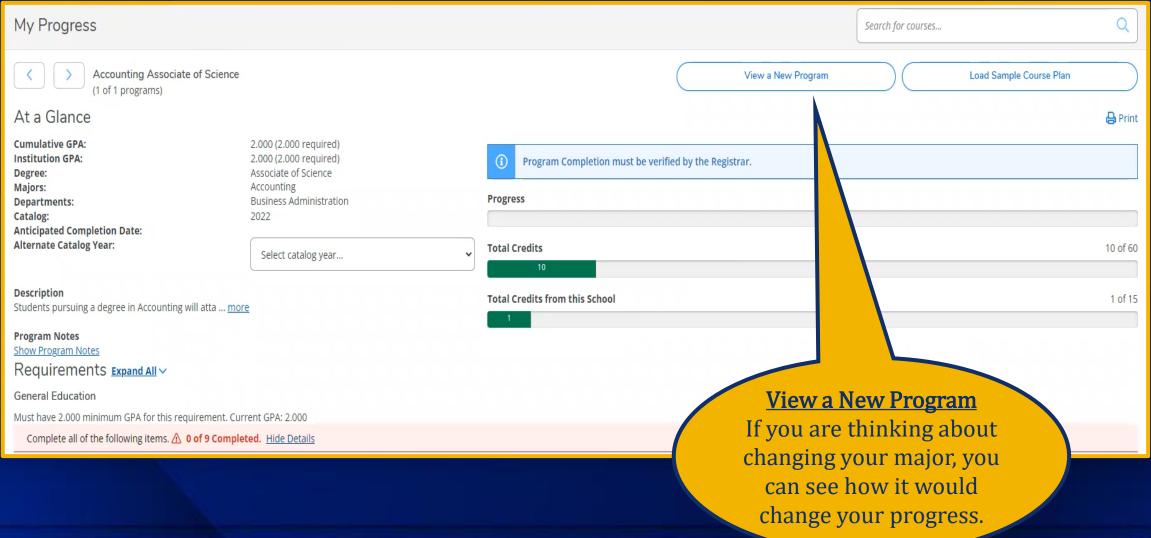

| 0.000% |  |
|                               |                                                                |        |  |
| Financial Aid Counselor       |                                                                |        |  |
| Financial Aid Office          | Ø 615-329-8735     ☐ Contact Financial Aid Office              |        |  |
|                               |                                                                |        |  |

| Resources              |
|------------------------|
| Helpful Links          |
| NSLDS Information      |
| <u>FAFSA4Caster</u>    |
| Master Promissory Note |
| FAFSA Application      |
| PLUS Loan Application  |
| Entrance Counseling    |

## **Student Planning**



## Student Planning Cont.



# Student Planning Cont.



# Course Catalog & Registration



Course Catalog & Registration Cont.





## Registration



## Registration Cont.



# Registration Cont.



# Registration – Alternate Way



### Student Finance

Here you can view your latest statement and make a payment online.



### Student Planning

Here you can search for courses plan your terms, and schedule & register your course sections.



### Grades

Here you can view your grades by term.



### **Enrollment Verifications**

Here you can view and request an enrollment verification.



### Academic Attendance

Here you can view your attendances by term.

# Registration – Alternate Way Cont.



# Registration – Alternate Way Cont.



# Registration – Alternate Way Cont.



# Registration – Alternate Way Cont.



### Grades



### Grades Cont.