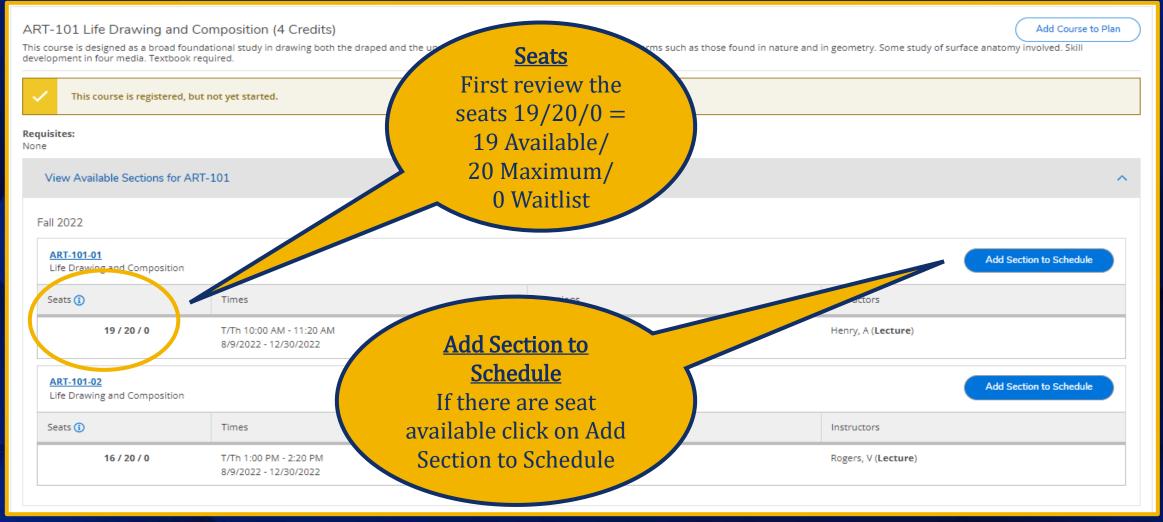

|        |  |
| Financial Aid Counselor       |                                                                |        |  |
| Financial Aid Office          | Ø 615-329-8735     ☐ Contact Financial Aid Office              |        |  |
|                               |                                                                |        |  |

| Resources              |
|------------------------|
| Helpful Links          |
| NSLDS Information      |
| <u>FAFSA4Caster</u>    |
| Master Promissory Note |
| FAFSA Application      |
| PLUS Loan Application  |
| Entrance Counseling    |

## **Student Planning**



## Student Planning Cont.



# Student Planning Cont.



# Course Catalog & Registration



Course Catalog & Registration Cont.





## Registration



## Registration Cont.



# Registration Cont.



# Registration – Alternate Way



### Student Finance

Here you can view your latest statement and make a payment online.



### Student Planning

Here you can search for courses plan your terms, and schedule & register your course sections.



### Grades

Here you can view your grades by term.



### **Enrollment Verifications**

Here you can view and request an enrollment verification.



### Academic Attendance

Here you can view your attendances by term.

# Registration – Alternate Way Cont.



# Registration – Alternate Way Cont.



# Registration – Alternate Way Cont.



# Registration – Alternate Way Cont.



### Grades



### Grades Cont.

Grades

Summer 2023 (5/3/2023-8/4/2023)

Spring 2023 (1/9/2023-4/27/2023)

Fall 2022 (8/9/2022-12/30/2022)

Click on t