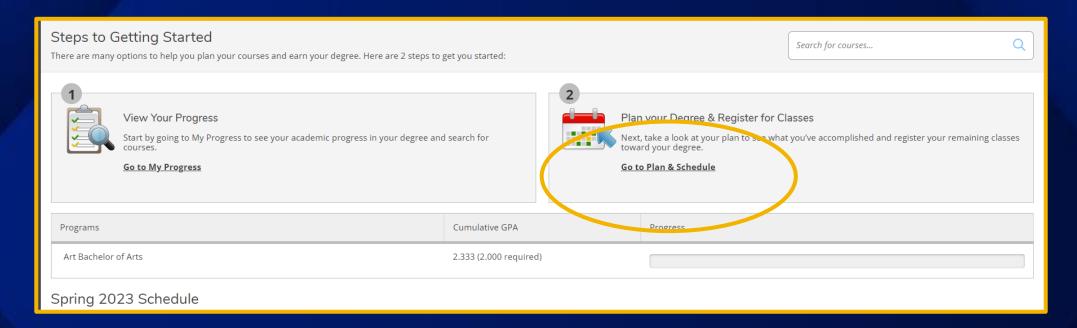

ication      |
| PLUS Loan Application  |
| Entrance Counseling    |

## **Student Planning**



## Student Planning Cont.



# Student Planning Cont.



# Course Catalog & Registration



Course Catalog & Registration Cont.





## Registration



## Registration Cont.



# Registration Cont.



# Registration – Alternate Way



### Student Finance

Here you can view your latest statement and make a payment online.



### Student Planning

Here you can search for courses plan your terms, and schedule & register your course sections.



### Grades

Here you can view your grades by term.



### **Enrollment Verifications**

Here you can view and request an enrollment verification.



### Academic Attendance

Here you can view your attendances by term.

# Registration – Alternate Way Cont.



# Registration – Alternate Way Cont.



# Registration – Alternate Way Cont.



# Registration – Alternate Way Cont.



### Grades



### Grades Cont.

Grades

Summer 2023 (5/3/2023-8/4/2023)

Spring 2023 (1/9/2023-4/27/2023)

Fall 2022 (8/9/2022-12/30/2022)

Click on the specific term to view your grades

# **Unofficial Transcript**



**Academic Attendance** 

**Test Summary** 

Click on the Academics tab on the left navigation

Unofficial Transcript
Students can view and print their unofficial transcript.

## **Unofficial Transcript**



Academics Unofficial Transcript

**Unofficial Transcript** 



These documents are unofficial and should not replace the official signed and sealed transcript provided by the registrar.



**Unofficial Transcript** Click here to view and print the uno