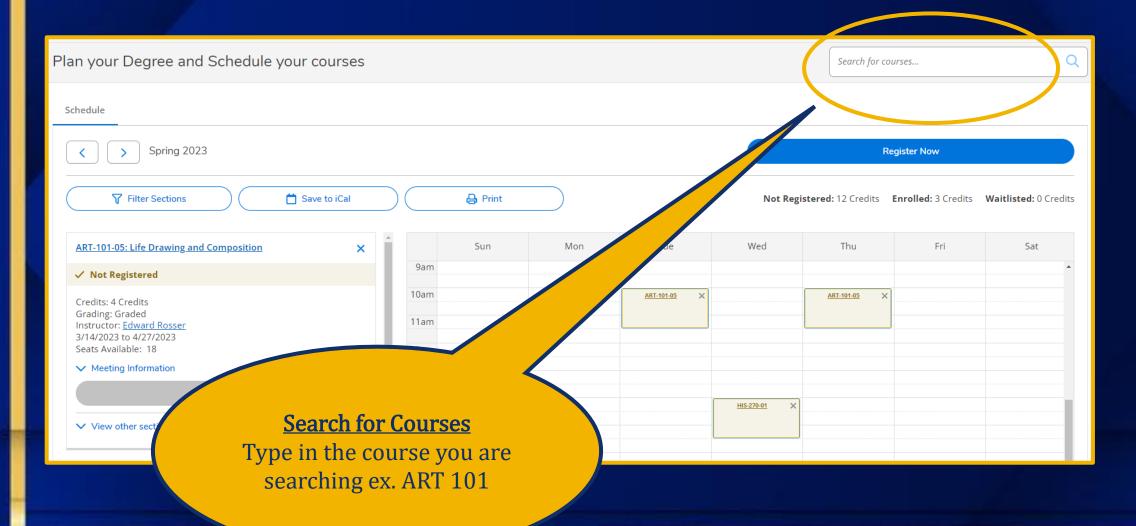

|
| Entrance Counseling    |

## **Student Planning**



## Student Planning Cont.



# Student Planning Cont.



# Course Catalog & Registration



Course Catalog & Registration Cont.





## Registration



## Registration Cont.



# Registration Cont.



# Registration – Alternate Way



### Student Finance

Here you can view your latest statement and make a payment online.



### Student Planning

Here you can search for courses plan your terms, and schedule & register your course sections.



### Grades

Here you can view your grades by term.



### **Enrollment Verifications**

Here you can view and request an enrollment verification.



### Academic Attendance

Here you can view your attendances by term.

# Registration – Alternate Way Cont.



# Registration – Alternate Way Cont.



# Registration – Alternate Way Cont.



# Registration – Alternate Way Cont.



### Grades



### Grades Cont.

Grades

Summer 2023 (5/3/2023-8/4/2023)

Spring 2023 (1/9/2023-4/27/2023)

Fall 2022 (8/9/2022-12/30/2022)

Click on the specific term to view your grades

# **Unofficial Transcript**



**Academic Attendance** 

**Test Summary** 

Click on the Academics tab on the left navigation

Unofficial Transcript
Students can view and print their unofficial transcript.

## **Unofficial Transcript**



Academics Unofficial Transcript

**Unofficial Transcript** 



These documents are unofficial and should not replace the official signed and sealed transcript provided by the registrar.



**Unofficial Transcript** Click here to view and print the unofficial transcript.

### **Graduation Ov