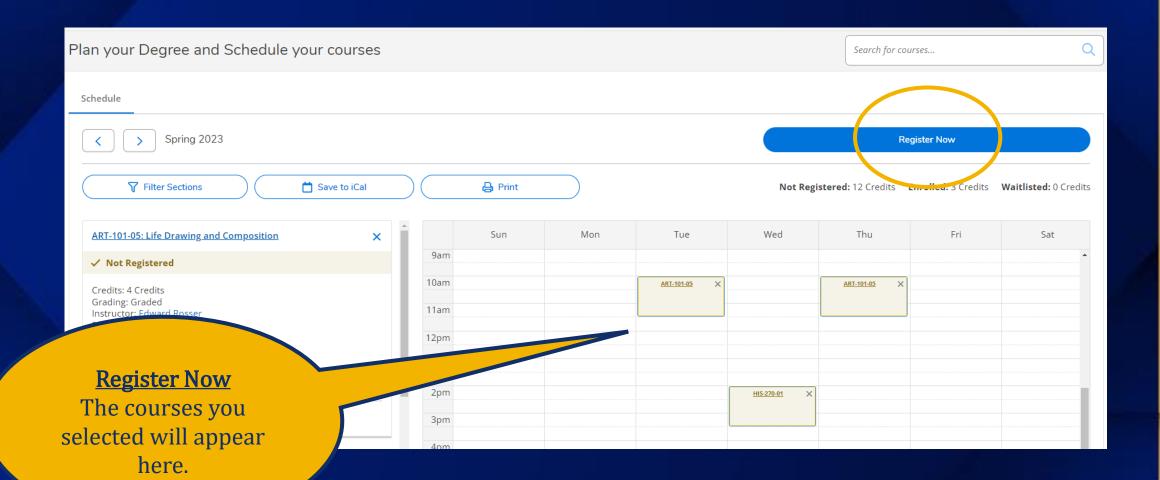

nancial Aid Counselor       |                                                                |        |  |
| Financial Aid Office          | Ø 615-329-8735     ☐ Contact Financial Aid Office              |        |  |
|                               |                                                                |        |  |

| Resources              |
|------------------------|
| Helpful Links          |
| NSLDS Information      |
| <u>FAFSA4Caster</u>    |
| Master Promissory Note |
| FAFSA Application      |
| PLUS Loan Application  |
| Entrance Counseling    |

## **Student Planning**



## Student Planning Cont.



# Student Planning Cont.



# Course Catalog & Registration



Course Catalog & Registration Cont.





## Registration



## Registration Cont.



# Registration Cont.



# Registration – Alternate Way



### Student Finance

Here you can view your latest statement and make a payment online.



### Student Planning

Here you can search for courses plan your terms, and schedule & register your course sections.



### Grades

Here you can view your grades by term.



### **Enrollment Verifications**

Here you can view and request an enrollment verification.



### Academic Attendance

Here you can view your attendances by term.

# Registration – Alternate Way Cont.



# Registration – Alternate Way Cont.



# Registration – Alternate Way Cont.



# Registration – Alternate Way Cont.



### Grades



### Grades Cont.

Grades

Summer 2023 (5/3/2023-8/4/2023)

Spring 2023 (1/9/2023-4/27/2023)

Fall 2022 (8/9/2022-12/30/2022)

Click on the specific term to view