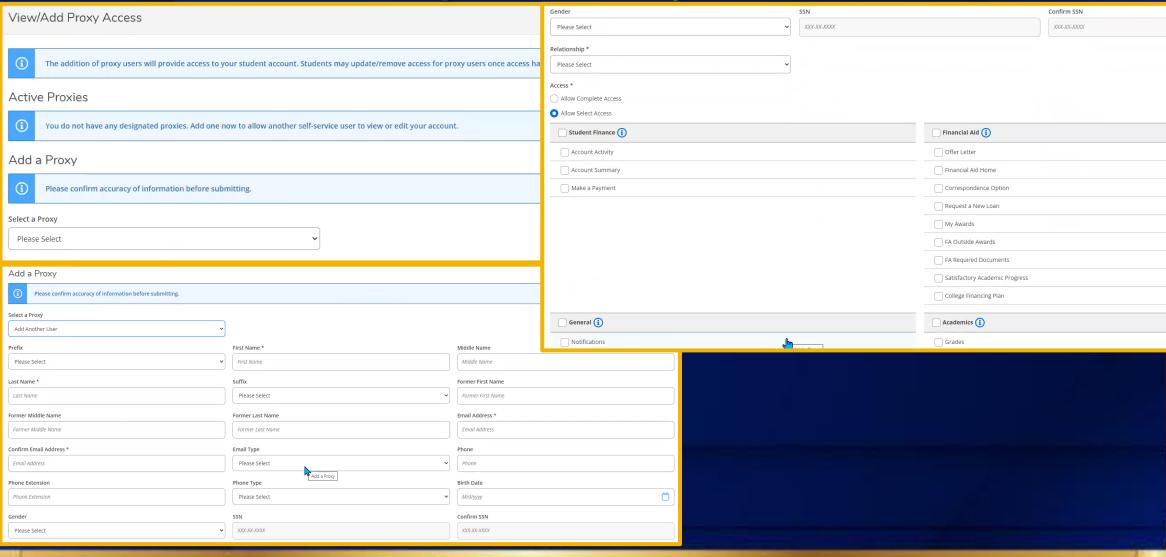

# View/Add Proxy Access

## IMPORTANT Proxy Access

This allows you to give someone access to your account. NOTE: This will generate a separate login account for that person and you determine what access this person will have to your account such as grades, financial aid, etc.