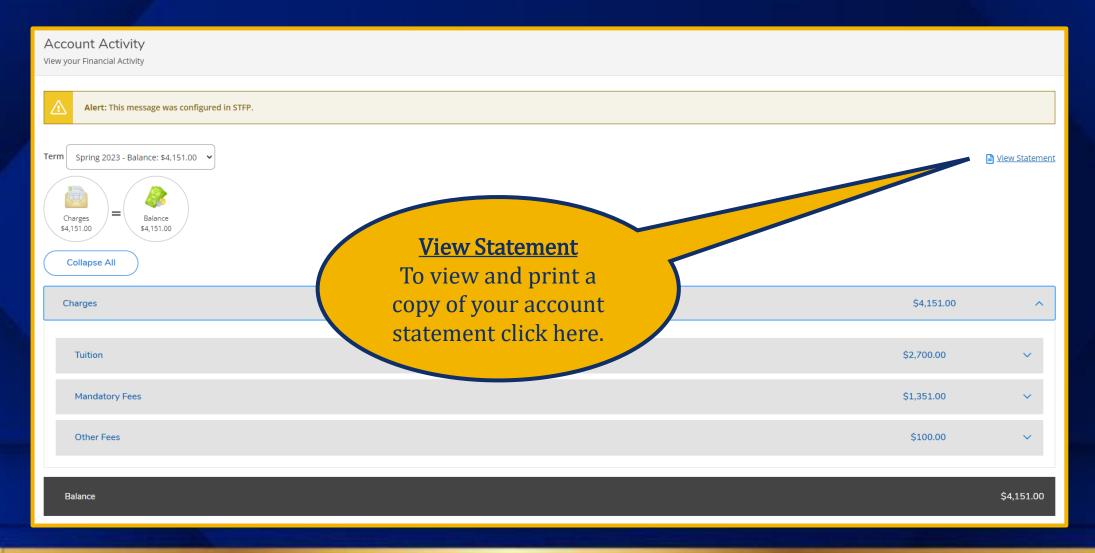

#### Account Activity Summary - Spring 2023

|   | Previous Balance (Charges before Spring 2023) | \$7,971.00  |
|---|-----------------------------------------------|-------------|
|   | Charges                                       |             |
|   | Tuition by Total                              | \$2,700.00  |
|   | Fees                                          | \$1,451.00  |
| + | Total Charges                                 | \$4,151.00  |
| = | Spring 2023 Balance                           | \$4,151.00  |
| = | Total Amount Due                              | \$12,122.00 |
|   | Total Balance                                 | \$12,122.00 |