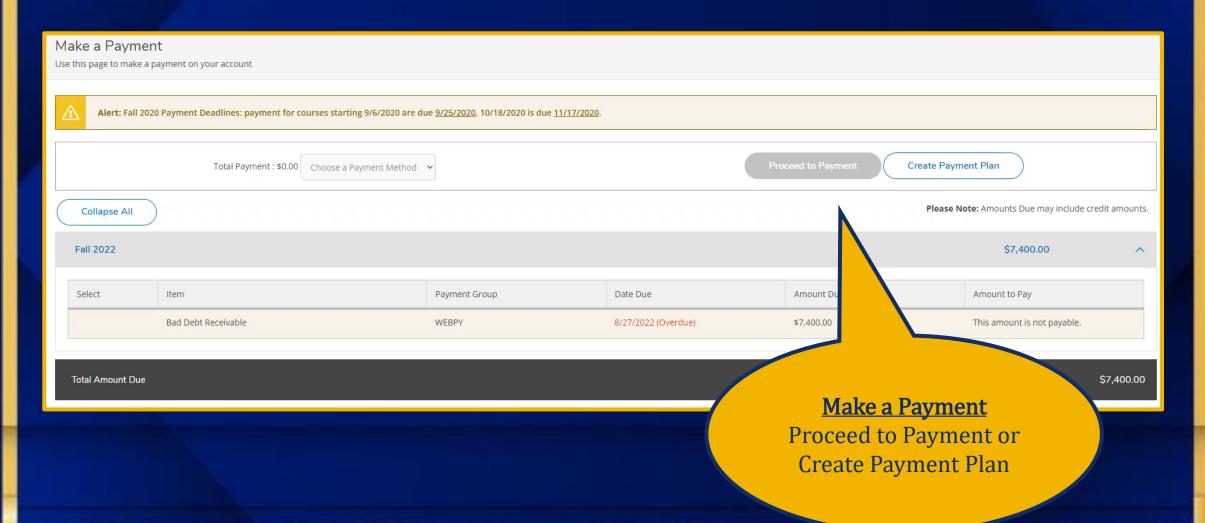

# Student Finance – Make a Payment

| Account Summary View a summary of your account |             |                       |                            |
|------------------------------------------------|-------------|-----------------------|----------------------------|
| Account Overview                               |             |                       | Helpful Links              |
| Amount Overdue                                 | \$12,122.00 |                       | <u>Tuition and Fees</u>    |
|                                                |             |                       | Office of Student Accounts |
| = Total Amount Due                             | \$12,122.00 | <u>Make a Payment</u> | Office of Financial Aid    |
|                                                |             |                       |                            |
| Total Account Balance                          | \$12,122.00 | Accoun tivity         |                            |
| Carrier 2022                                   | \$4,151.00  |                       |                            |
| <u>Spring 2023</u>                             |             |                       |                            |
| Fall 2022                                      | \$7,971.00  |                       |                            |

Make a Payment
Click here to pay your
bill online