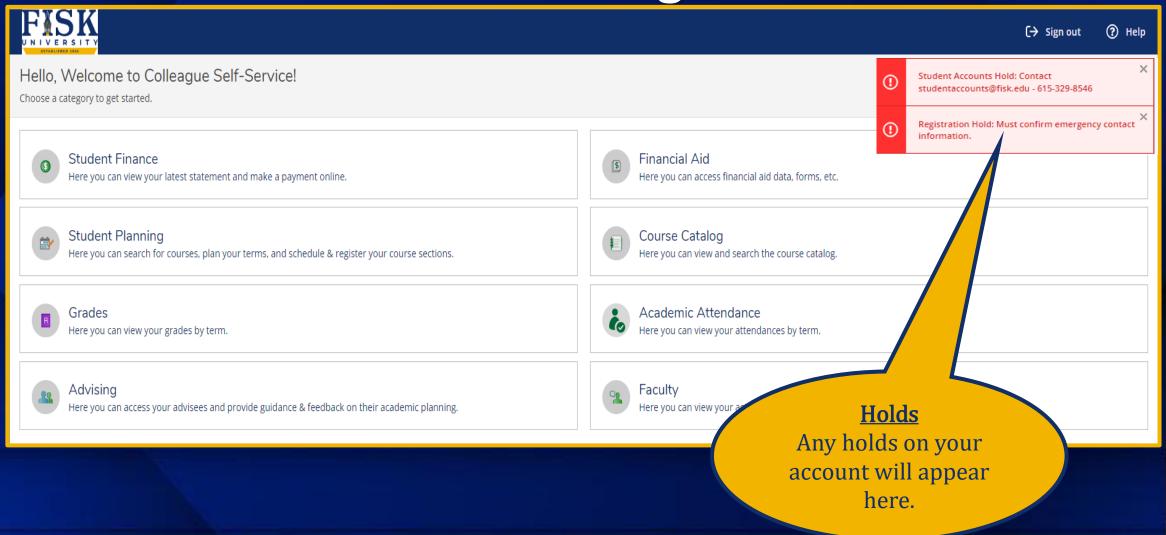

# Office of the University Registrar

Ellucian Colleague®
Student
Self-Service Guide



## Main Page



### **Notifications**



### Notifications Cont.



# Top Right Navigation



### **User Profile**



# **Edit Personal Identity**



Click Edit Personal Identity

> Edit Identity Details and Save



**Change Password** 



Change Password



### Student Records Release - FERPA



**Student Records** 

You will be able to designate who will have access to your record.

### Student Records Release - FERPA



### Student Records Release - FERPA Cont.

### Student Records Release Information



Student Records Release Information has been updated successfully.



The privacy of student records is protected by law. The University is prohibited from providing certain information from your student records to a third party, such as grades, billing, tuition and fees assessments, financial aid, a