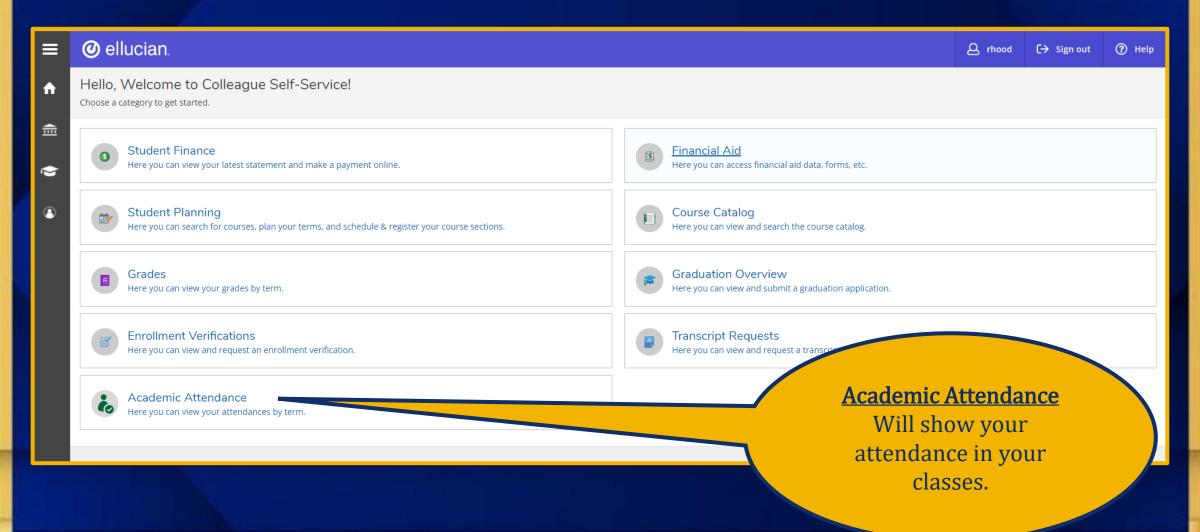

### Academic Attendance

Here you can view your attendances by term.

Here you can view your active classes and submit grades and waivers for students.

### **Academic Attendance**