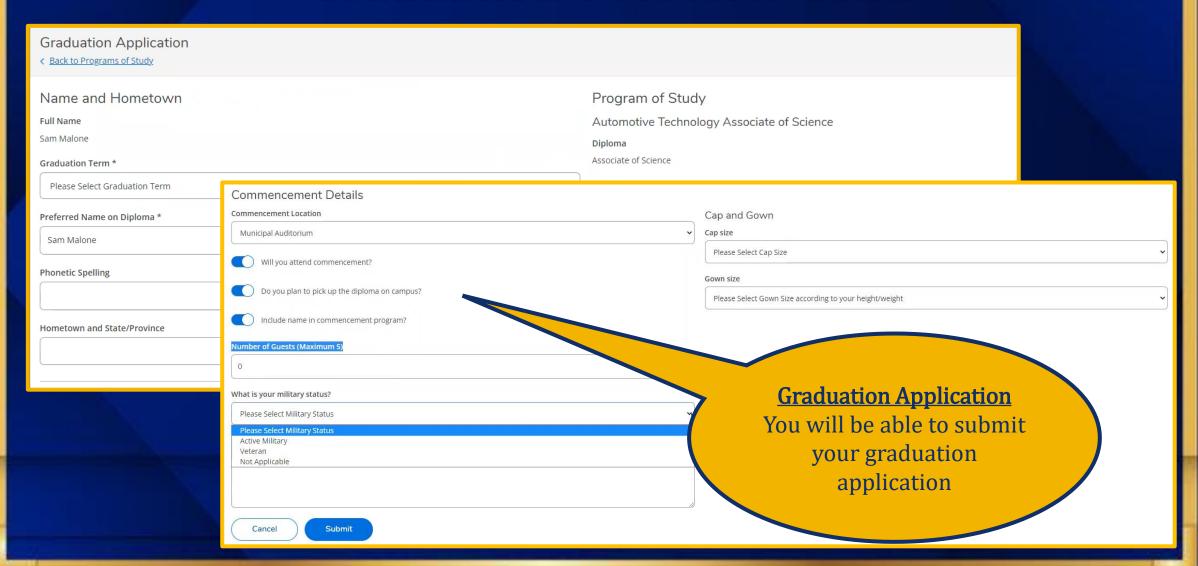

### **Graduation Overview**

#### Graduation Application

Please click on one of the apply links below to apply for graduation. For more information about our graduation and commencement process please visit <u>Commencement Information</u>

#### Review My Academic Progress

| Program of Study                           | Major                         | Application Status                   |
|--------------------------------------------|-------------------------------|--------------------------------------|
| Accounting Associate of Science            | Accounting                    | Not eligibile to apply at this time. |
| Automotive Technology Associate of Science | Automotive Tech (2 Year Only) | <u>Apply</u>                         |

The Apply icon will only appear when you are close to meeting the graduation requirements

### **Graduation Overview Cont.**