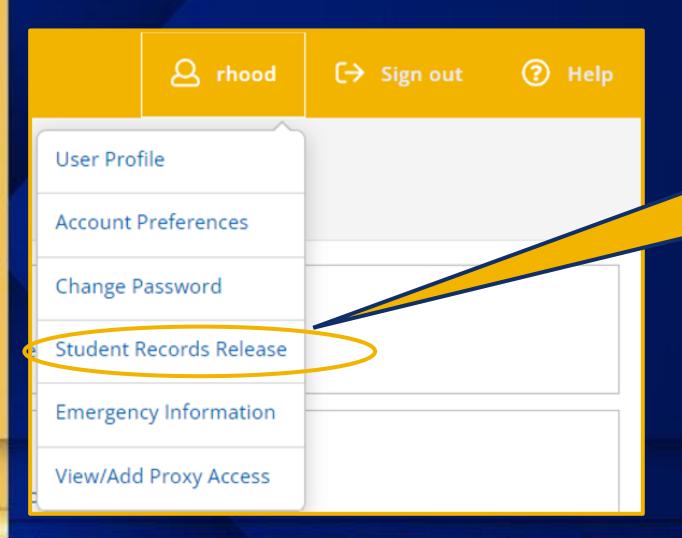

### **User Profile**

# **Edit Personal Identity**

Click Edit Personal Identity

> Edit Identity Details and Save

**Change Password** 

Change Password

### Student Records Release - FERPA

**Student Records** 

You will be able to designate who will have access to your record.