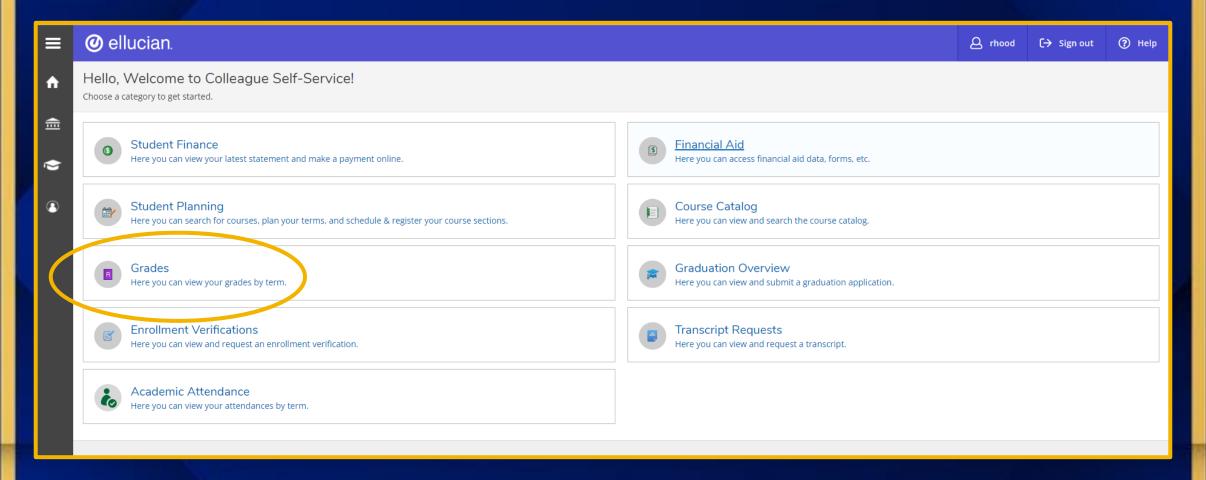

### Hello, Welcome to Colleague Self-Service!

Choose a category to get started.

Here you can view your latest statement and make a payment online.

### Student Planning

Here you can search for courses, plan your terms, and schedule & register your course sections.

### Grades

Here you can view your grades by term.

### Financial Aid

Here you can access financial aid data, forms, etc.

### Course Catalog

Here you can view and search the course catalog.

### Academic Attendance

Here you can view your attendances by term.

Here you can view your active classes and submit grades and waivers for students.