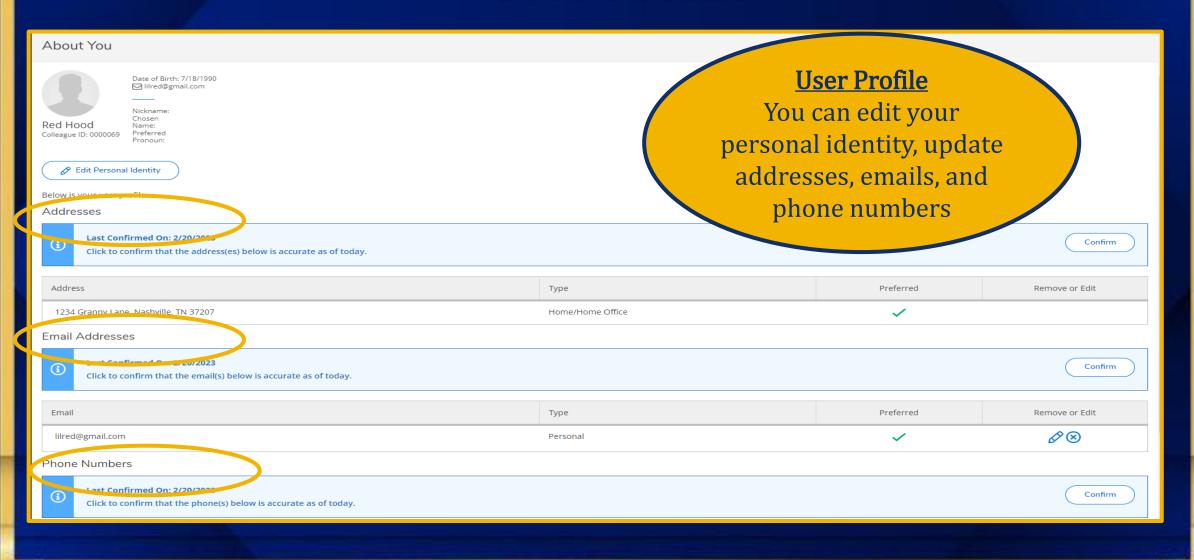

### **User Profile**

# **Edit Personal Identity**

Click Edit Personal Identity

> Edit Identity Details and Save

**Change Password** 

Change Password

### Student Records Release - FERPA

**Student Records** 

You will be able to designate who will have access to your record.