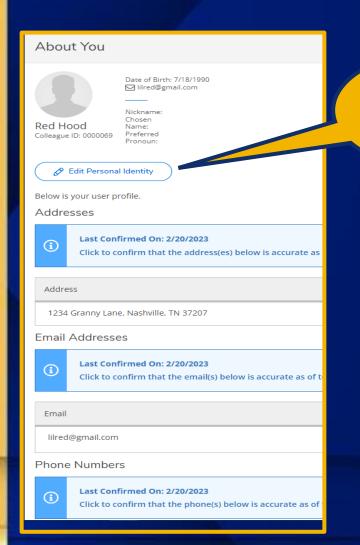

### **User Profile**

# **Edit Personal Identity**

Click Edit Personal Identity

> Edit Identity Details and Save

**Change Password** 

Change Password