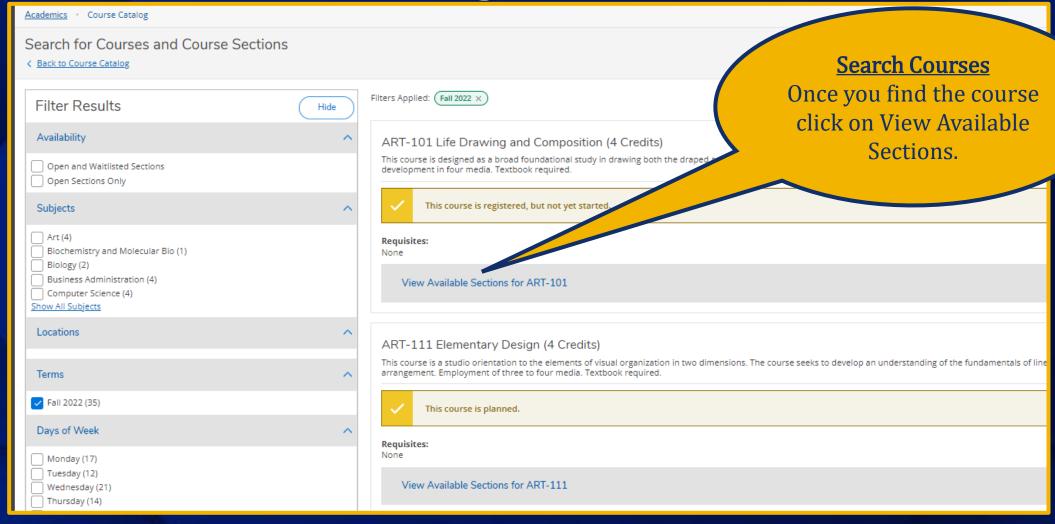

|        |  |
| Financial Aid Counselor       |                                                                |        |  |
| Financial Aid Office          | Ø 615-329-8735     ☐ Contact Financial Aid Office              |        |  |
|                               |                                                                |        |  |

| Resources              |
|------------------------|
| Helpful Links          |
| NSLDS Information      |
| <u>FAFSA4Caster</u>    |
| Master Promissory Note |
| FAFSA Application      |
| PLUS Loan Application  |
| Entrance Counseling    |

## **Student Planning**



## Student Planning Cont.



# Student Planning Cont.



# Course Catalog & Registration



Course Catalog & Registration Cont.





## Registration



## Registration Cont.



# Registration Cont.



# Registration – Alternate Way



### Student Finance

Here you can view your latest statement and make a payment online.



### Student Planning

Here you can search for courses plan your terms, and schedule & register your course sections.



### Grades

Here you can view your grades by term.



### **Enrollment Verifications**

Here you can view and request an enrollment verification.



### Academic Attendance

Here you can view your attendances by term.

# Registration – Alternate Way Cont.



# Registration – Alternate Way Cont.



# Registration – Alternate Way Cont.



# Registration – Alternate Way Cont.



### Grades



### Grades Cont.

Grades

Summer 2023 (5/3/2023-8/4/2023)

Spring 2023 (1/9/2023-4/27/2023)

Fall 2022 (8/9/202