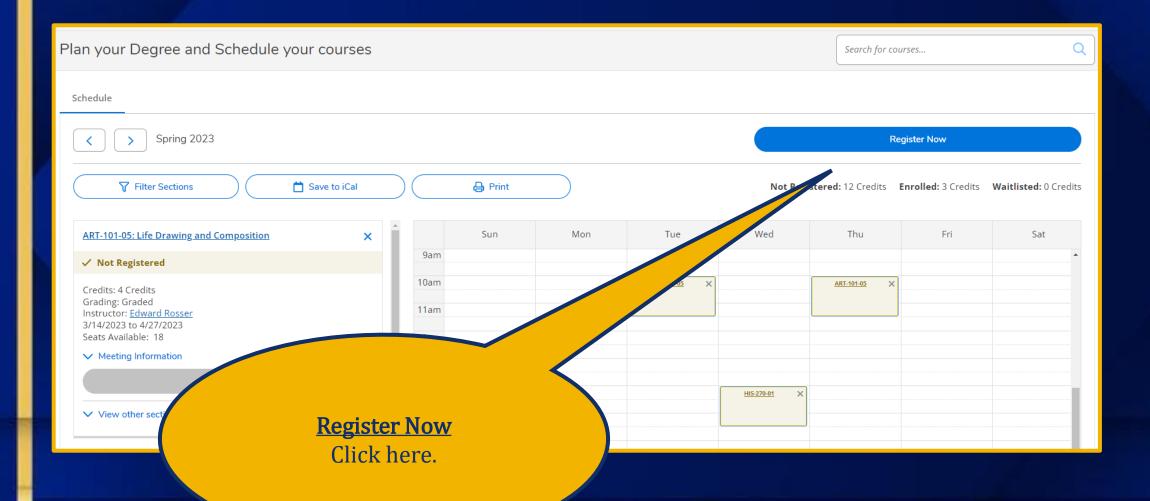

t.



# Student Planning Cont.



# Course Catalog & Registration



Course Catalog & Registration Cont.





## Registration



## Registration Cont.



# Registration Cont.



# Registration – Alternate Way



### Student Finance

Here you can view your latest statement and make a payment online.



### Student Planning

Here you can search for courses plan your terms, and schedule & register your course sections.



### Grades

Here you can view your grades by term.



### **Enrollment Verifications**

Here you can view and request an enrollment verification.



### Academic Attendance

Here you can view your attendances by term.

# Registration – Alternate Way Cont.



# Registration – Alternate Way Cont.



# Registration – Alternate Way Cont.



# Registration – Alternate Way Cont.



### Grades



### Grades Cont.

Grades

Summer 2023 (5/3/2023-8/4/2023)

Spring 2023 (1/9/2023-4/27/2023)

Fall 2022 (8/9/2022-12/30/2022)

Click on the specific term to view your grades

# **Unofficial Transcript**



**Academic Attendance** 

**Test Summary** 

Click on the Academics tab on the left navigation

Unofficial Transcript
Students can view and print their unofficial transcript.

## **Unofficial Transcript**



Academics Unofficial Transcript

**Unofficial Transcript** 



These documents are unofficial and should not replace the official signed and sealed transcript provided by the registrar.



**Unofficial Transcript** Click here to view and print the unofficial transcript.

### **Graduation Overview**

#### Graduation Application

Please click on one of the apply links be