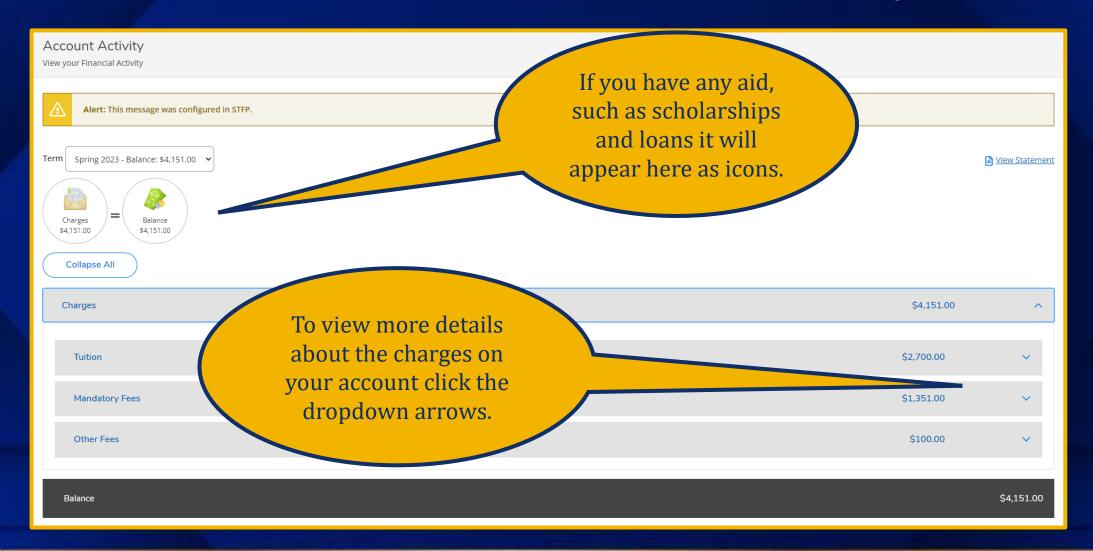

**Select Term** 

To view a breakdown of charges on your account

#### Account Activity Summary - Spring 2023

|   | Previous Balance (Charges before Spring 2023) | \$7,971.00  |
|---|-----------------------------------------------|-------------|
|   | Charges                                       |             |
|   | Tuition by Total                              | \$2,700.00  |
|   | Fees                                          | \$1,451.00  |
| + | Total Charges                                 | \$4,151.00  |
| = | Spring 2023 Balance                           | \$4,151.00  |
| = | Total Amount Due                              | \$12,122.00 |
|   | Total Balance                                 | \$12,122.00 |