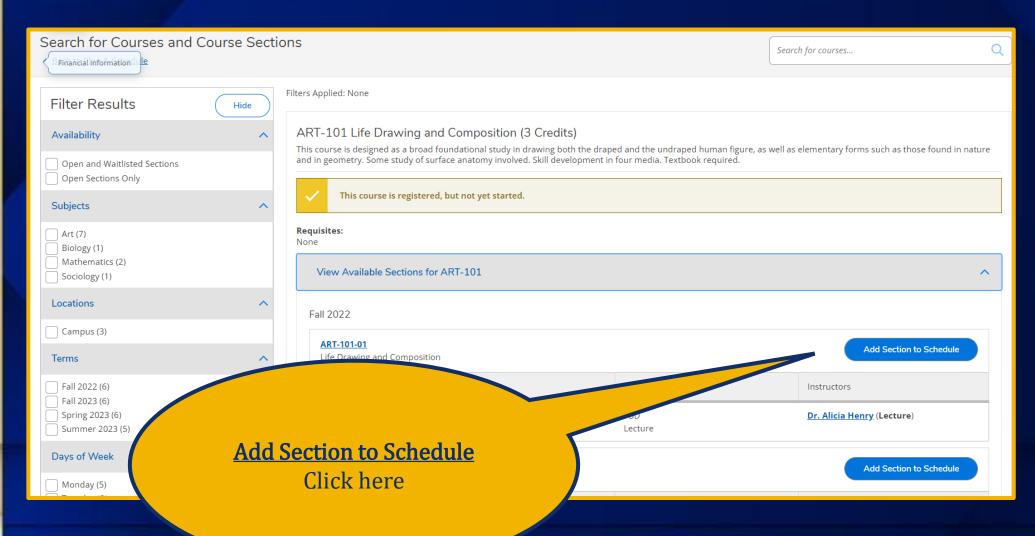

# Course Catalog & Registration

Course Catalog & Registration Cont.

## Registration

## Registration Cont.

# Registration Cont.