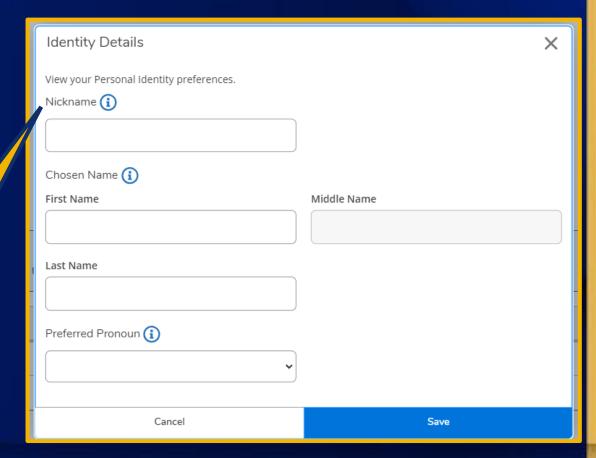

# **Edit Personal Identity**

Click Edit Personal Identity

> Edit Identity Details and Save

**Change Password** 

Change Password