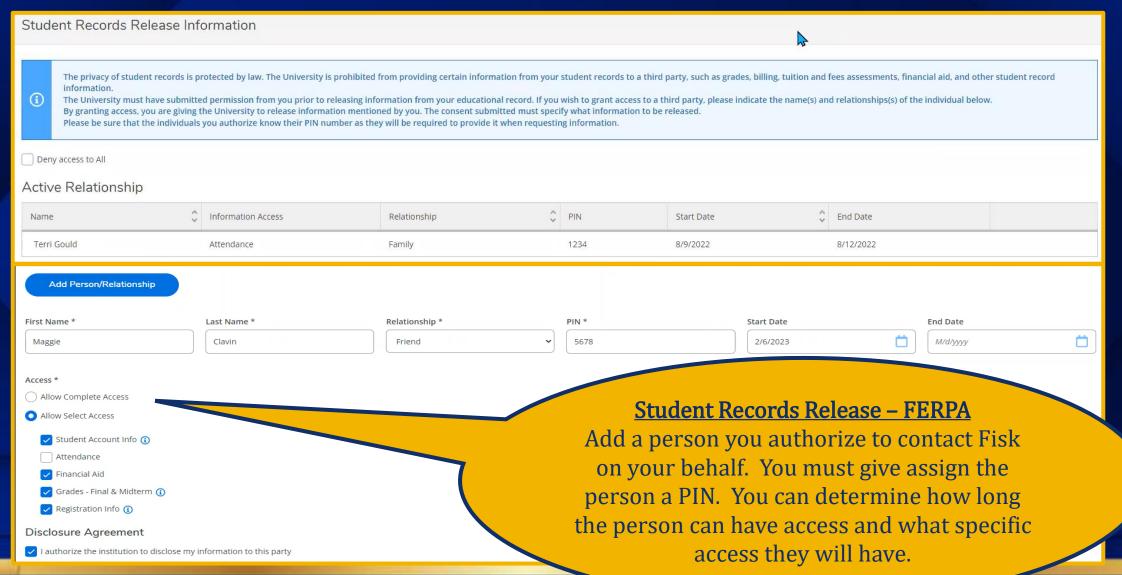

### Student Records Release Information

Student Records Release Information has been updated successfully.

The privacy of student records is protected by law. The University is prohibited from providing certain information from your student records to a third party, such as grades, billing, tuition and fees assessments, financial aid, and other student record information. The University must have submitted permission from you prior to releasing information from your educational record. If you wish to grant access to a third party, please indicate the name(s) and relationships(s) of the individual below.

By granting access, you are giving the University to release information mentioned by you. The consent submitted must specify what information to be released. Please be sure that the individuals you authorize know their PIN number as they will be required to provide it when requesting information.

Deny access to All

### Active Relationship

| Name          | nformation Access                                                                   | Relationship | Ç PIN | Start Date | Ç End Date |
|---------------|-------------------------------------------------------------------------------------|--------------|-------|------------|------------|
| Maggie Clavin | Student Account Info ① Financial Aid Grades - Final & Midterm ① Registration Info ① | Friend       | 5678  | 2/6/2023   |            |
| Terri Gould   | Attendance                                                                          | Family       | 1234  | 8/9/2022   | 8/12/2022  |

Add Person/Relationship

Student Records Release - FERPA

You can edit this person's access at any time, remove them or change the dates of the access.

**Emergency Information** 

+ Add New Contact