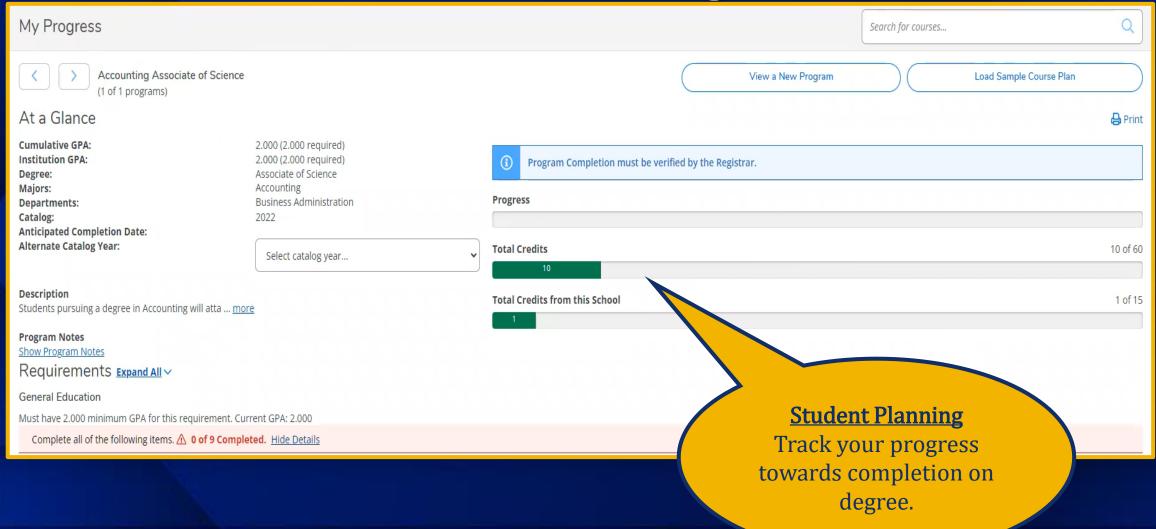

| 0.000% |  |
|                               |                                                                |        |  |
| Financial Aid Counselor       |                                                                |        |  |
| Financial Aid Office          | Ø 615-329-8735     ☐ Contact Financial Aid Office              |        |  |
|                               |                                                                |        |  |

| Resources              |
|------------------------|
| Helpful Links          |
| NSLDS Information      |
| <u>FAFSA4Caster</u>    |
| Master Promissory Note |
| FAFSA Application      |
| PLUS Loan Application  |
| Entrance Counseling    |

## **Student Planning**



## Student Planning Cont.



# Student Planning Cont.



# Course Catalog & Registration



Course Catalog & Registration Cont.





## Registration



## Registration Cont.



# Registration Cont.



# Registration – Alternate Way



### Student Finance

Here you can view your latest statement and make a payment online.



### Student Planning

Here you can search for courses plan your terms, and schedule & register your course sections.



### Grades

Here you can view your grades by term.



### **Enrollment Verifications**

Here you can view and request an enrollment verification.



### Academic Attendance

Here you can view your attendances by term.

# Registration – Alternate Way Cont.



# Registration – Alternate Way Cont.



# Registration – Alternate Way Cont.



# Registration – Alternate Way Cont.



##