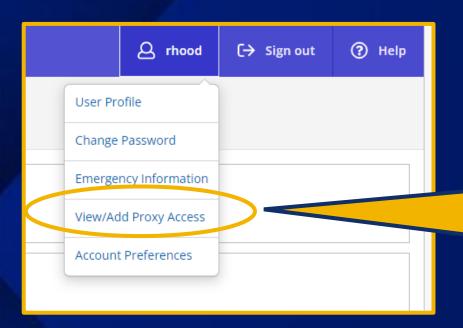

# View/Add Proxy Access

## IMPORTANT Proxy Access

This allows you to give someone access to your account. NOTE: This will generate a separate login account for that person and you determine what access this person will have to your account such as grades, financial aid, etc.