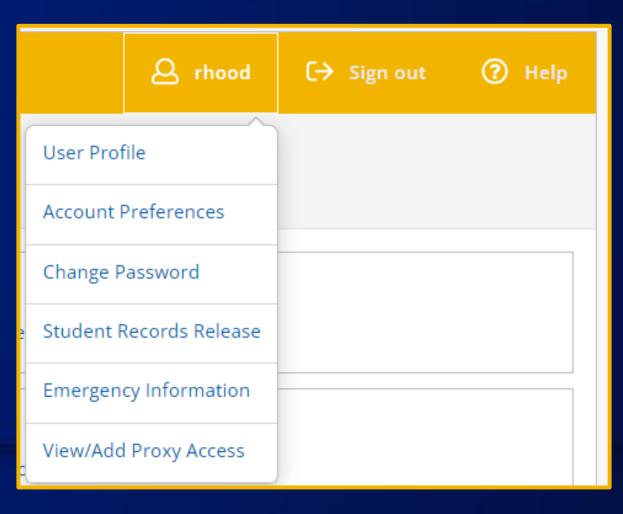

### **User Profile**

### Student Records Release - FERPA

**Student Records** 

You will be able to designate who will have access to your record.

Add Person/Relationship

Student Records Release - FERPA

You can edit this person's access at any time, remove them or change the dates of the access.

**Emergency Information** 

+ Add New Contact

# View/Add Proxy Access