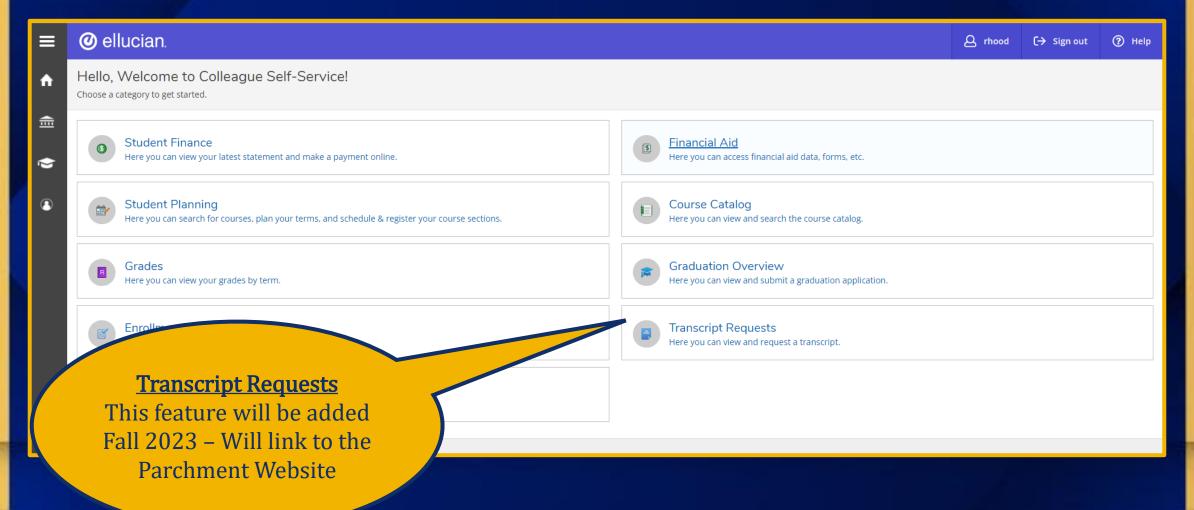

| Application Status                   |
|--------------------------------------------|-------------------------------|--------------------------------------|
| Accounting Associate of Science            | Accounting                    | Not eligibile to apply at this time. |
| Automotive Technology Associate of Science | Automotive Tech (2 Year Only) | <u>Apply</u>                         |

The Apply icon will only appear when you are close to meeting the graduation requirements

### **Graduation Overview Cont.**



### **Enrollment Verification**

**Enrollment Verification Requests** 

**Enrollment Verification Requests** 

Add New Request



No enrollment verification requests on file

Enrollment Verifications
This feature will be added
Fall 2023

## **Transcript Requests**



### **Academic Attendance**



### Academic Attendance Cont.

Academic Attendance

Summer 2023 (5/3/2023-8/4/2023)

Spring 2023 (1/9/2023-4/27/2023)

Course Section Title

BUSI-250-01 Bus Comm

Totals

Present: 8 Absent: 2

Absence Excused: 0

Late: 1

Fall 2022 (8/9/2022-12/30/2022)

Non-term Courses

**Academic Attendance** 

If the instructor posts attendance in the portal it will show here.