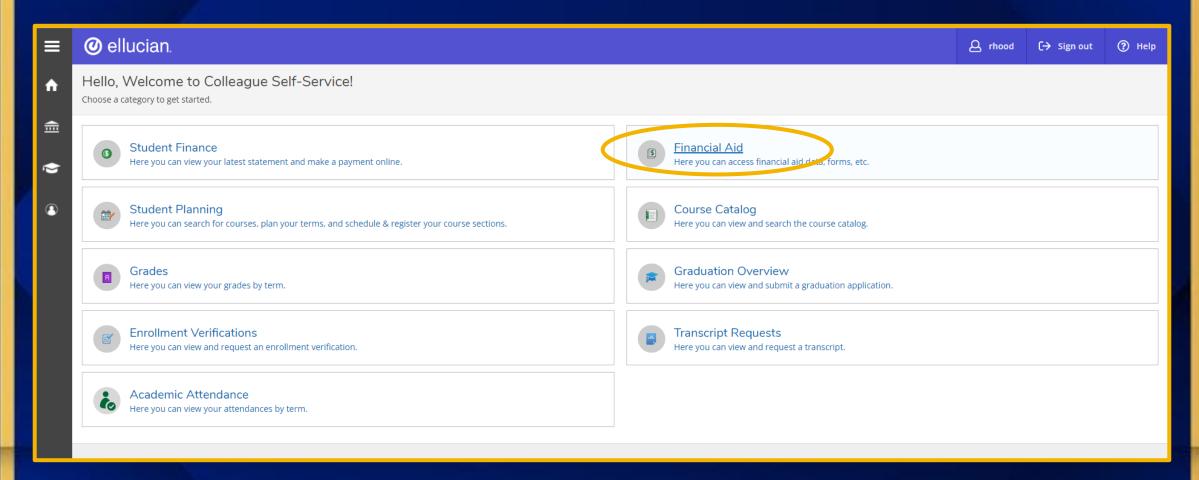

### Hello, Welcome to Colleague Self-Service!

Choose a category to get started.

Here you can view your latest statement and make a payment online.

### Financial Aid

Here you can access financial aid data, forms, etc.

### Student Finance

Here you can view your latest statement and make a payment online.