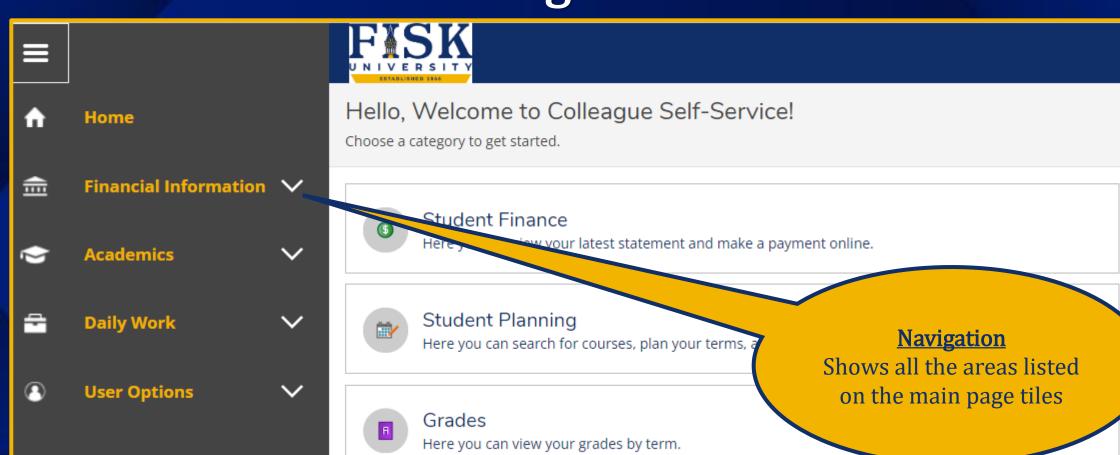

dd Proxy Access



## IMPORTANT Proxy Access

This allows you to give someone access to your account. NOTE: This will generate a separate login account for that person and you determine what access this person will have to your account such as grades, financial aid, etc.

# View/Add Proxy Access



### **Account Preferences**





Default Landing Page
You can select the first
page you will see when
you login

Default Landing Page Student Finance Account Summary Make A Payment Account Activity Pay for Registration Registration Activity **Financial Aid** Financial Aid Home Required Documents My Awards Report/View Outside Awards Request a New Loan Offer Letter College Financing Plan Correspondence Option Satisfactory Academic Progress Academics Course Catalog Grades

## Left Navigation Menu



## Student Finance







### Hello, Welcome to Colleague Self-Service!

Choose a category to get started.



Here you can view your latest statement and make a payment online.

### Student Planning

Here you can search for courses, plan your terms, and schedule & register your course sections.

### Grades

Here you can view your grades by term.



### Advising

Here you can access your advisees and provide guidance & feedback on their academic planning.



### Financial Aid

Here you can access financial aid data, forms, etc.



### Course Catalog

Here you can view and search the course catalog.



### Academic Attendance

Here you can view your attendances by term.



Here you can view your active classes and submit grades and waivers for students.

## **Student Finance – Account Summ