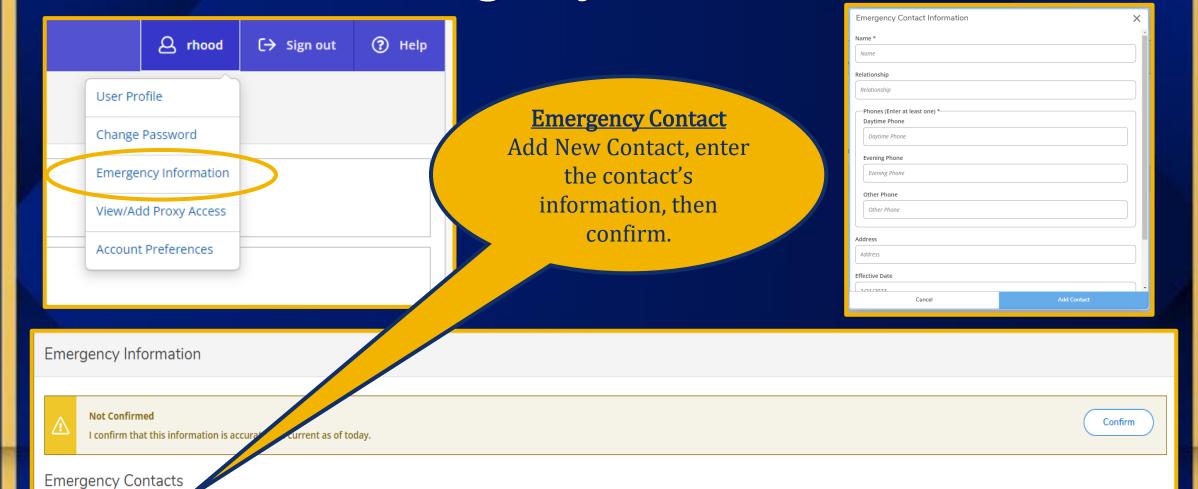

Add Person/Relationship

Student Records Release - FERPA

You can edit this person's access at any time, remove them or change the dates of the access.

**Emergency Information** 

+ Add New Contact

# View/Add Proxy Access

## IMPORTANT Proxy Access

This allows you to give someone access to your account. NOTE: This will generate a separate login account for that person and you determine what access this person will have to your account such as grades, financial aid, etc.