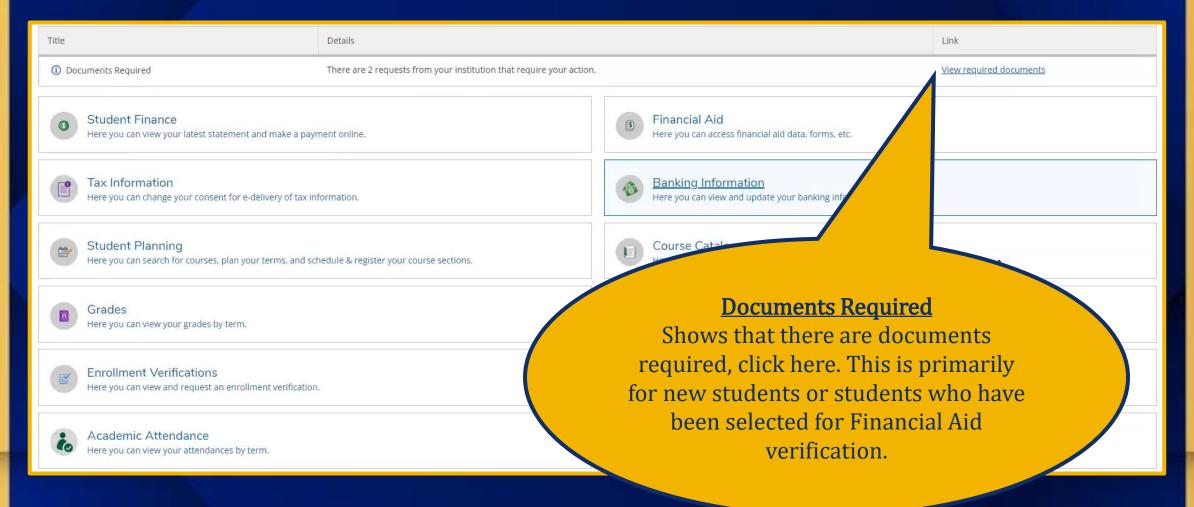

### **Account Preferences**

Default Landing Page
You can select the first
page you will see when
you login

Default Landing Page Student Finance Account Summary Make A Payment Account Activity Pay for Registration Registration Activity **Financial Aid** Financial Aid Home Required Documents My Awards Report/View Outside Awards Request a New Loan Offer Letter College Financing Plan Correspondence Option Satisfactory Academic Progress Academics Course Catalog Grades

## Left Navigation Menu