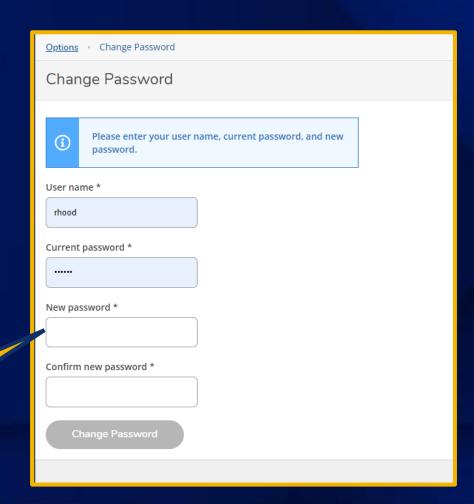

# **Edit Personal Identity**

Click Edit Personal Identity

> Edit Identity Details and Save

**Change Password** 

Change Password