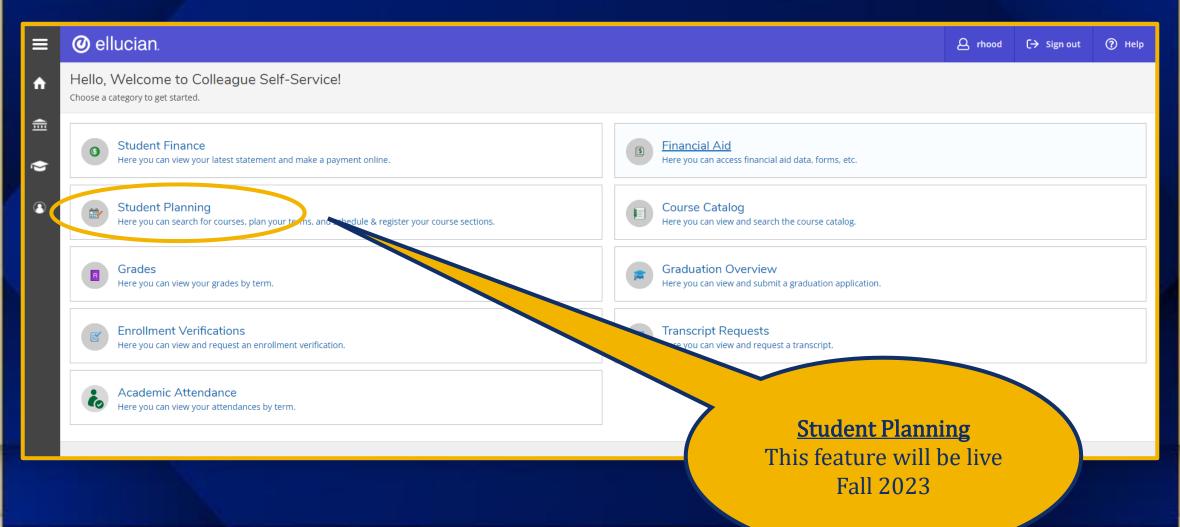

### Student Planning

Here you can search for courses, plan your terms, and schedule & register your course sections.

### Student Planning

Here you can search for courses plan your terms, and schedule & register your course sections.