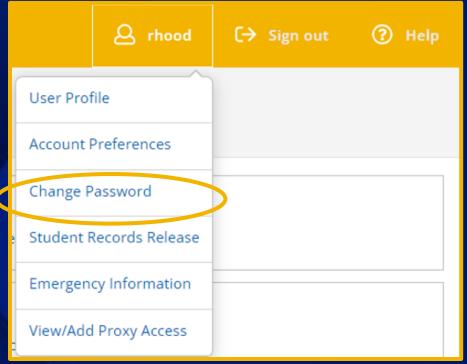

# Office of the University Registrar

Ellucian Colleague®
Student
Self-Service Guide



## Main Page



### **Notifications**



### Notifications Cont.



# Top Right Navigation



### **User Profile**



# **Edit Personal Identity**



Click Edit Personal Identity

> Edit Identity Details and Save



**Change Password** 



Change Password



### Student Records Release - FERPA



**Student Records** 

You will be able to designate who will have access to your record.

### Student Records Release - FERPA



### Student Records Release - FERPA Cont.

### Student Records Release Information



Student Records Release Information has been updated successfully.



The privacy of student records is protected by law. The University is prohibited from providing certain information from your student records to a third party, such as grades, billing, tuition and fees assessments, financial aid, and other student record information. The University must have submitted permission from you prior to releasing information from your educational record. If you wish to grant access to a third party, please indicate the name(