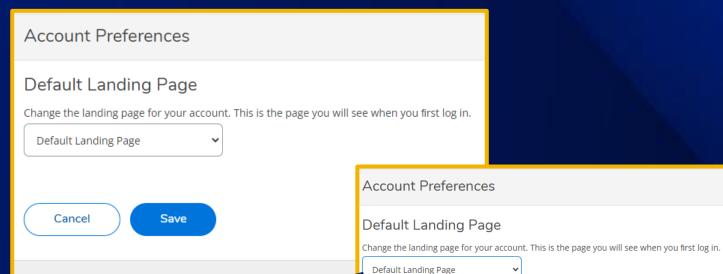

### **Account Preferences**

Default Landing Page
You can select the first
page you will see when
you login

Default Landing Page Student Finance Account Summary Make A Payment Account Activity Pay for Registration Registration Activity **Financial Aid** Financial Aid Home Required Documents My Awards Report/View Outside Awards Request a New Loan Offer Letter College Financing Plan Correspondence Option Satisfactory Academic Progress Academics Course Catalog Grades