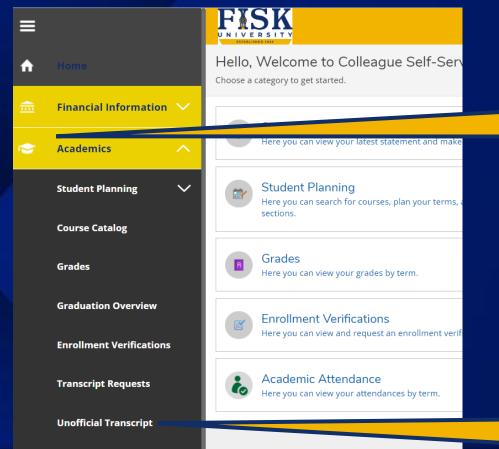

# **Unofficial Transcript**

**Academic Attendance** 

**Test Summary** 

Click on the Academics tab on the left navigation

Unofficial Transcript
Students can view and print their unofficial transcript.

## **Unofficial Transcript**

Academics Unofficial Transcript

**Unofficial Transcript** 

These documents are unofficial and should not replace the official signed and sealed transcript provided by the registrar.

**Unofficial Transcript** Click here to view and print the unofficial transcript.