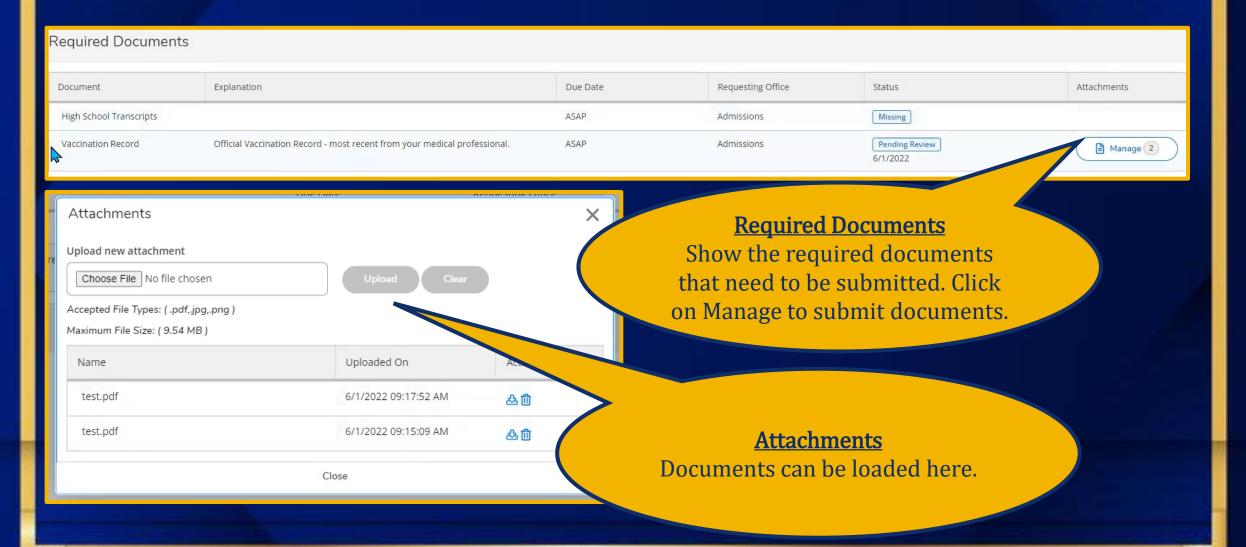

### **Account Preferences**

Default Landing Page
You can select the first
page you will see when
you login

Default Landing Page Student Finance Account Summary Make A Payment Account Activity Pay for Registration Registration Activity **Financial Aid** Financial Aid Home Required Documents My Awards Report/View Outside Awards Request a New Loan Offer Letter College Financing Plan Correspondence Option Satisfactory Academic Progress Academics Course Catalog Grades

## Left Navigation Menu