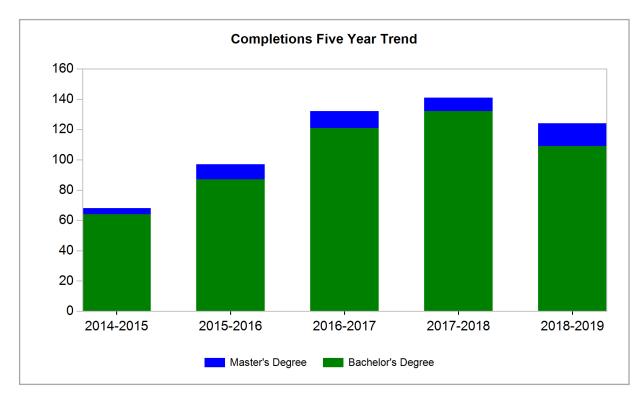

## 2018-2019 Completions Statistics Report

Total Completions Reported: 124

| Completions by Degree Le | evel             |             |           |             |    |
|--------------------------|------------------|-------------|-----------|-------------|----|
| Degree Level             |                  | Number      | %         |             |    |
| Bachelor's Degree        |                  | 109         | 87.90 %   |             |    |
| Master's Degree          |                  | 15          | 12.10 %   |             |    |
|                          | Total            | 124         |           |             |    |
| Completions by Degree Le | evel, Awarded Te | erm         |           |             |    |
| Degree Level             |                  | Summer 2018 | Fall 2018 | Spring 2019 | То |
| Bachelor's Degree        |                  | 15          | 17        | 77          |    |

| Total           | 16 | 24 | 84 | 124 |
|-----------------|----|----|----|-----|
| Master's Degree | 1  | 7  | 7  | 15  |

2

|                                                    |          |            |     | Page:   |
|----------------------------------------------------|----------|------------|-----|---------|
| Top Undergraduate Program Areas (4-digit CIP)      |          |            |     |         |
| Title*                                             | CIP Code | %          |     |         |
| Psychology, General                                | 4201     | 22.02 %    | 6   |         |
| Business Administration, Management And Operations | 5202     | 21.10 %    | 6   |         |
| Biology, General                                   | 2601     | 16.51 %    | 6   |         |
| Political Science And Government                   | 4510     | 10.09 %    | 6   |         |
| English Language And Literature, General           | 2301     | 6.42 %     | 6   |         |
| Top Graduate Program Areas (4-digit CIP)           |          |            |     |         |
| Title*                                             | CIP Code | %          |     |         |
| Physics                                            | 4008     | 40.00 %    | 6   |         |
| Clinical, Counseling And Applied Psychology        | 4228     | 40.00 %    | 6   |         |
| Biology, General                                   | 2601     | 20.00 %    | 6   |         |
| Completions by Major (6-digit CIP)                 |          |            |     |         |
| Title*                                             | CIP C    | CIP Code N |     | %       |
| Art/Art Studies, General                           | 500701   |            | 3   | 2.42 %  |
| Biochemistry and Molecular Biology                 | 260210   |            | 2   | 1.61 %  |
| Biology/Biological Sciences, General               | 260101   |            | 21  | 16.94 % |
| Business Administration and Management, General    | 520201   |            | 23  | 18.55 % |
| Chemistry, General                                 | 400501   |            | 3   | 2.42 %  |
| Clinical Psychology                                | 422801   |            | 6   | 4.84 %  |
| Computer and Information Sciences, General         | 110101   |            | 3   | 2.42 %  |
| English Language and Literature, General           | 230101   |            | 7   | 5.65 %  |
| General Studies                                    | 240102   |            | 3   | 2.42 %  |
| History, General                                   | 540101   |            | 1   | 0.81 %  |
| Mathematics, General                               | 27010    | 270101     |     | 0.81 %  |
| Music, General                                     | 500901   |            | 2   | 1.61 %  |
| Physics, General                                   | 400801   |            | 7   | 5.65 %  |
| Political Science and Government, General          | 451001   |            | 11  | 8.87 %  |
| Psychology, General                                | 420101   |            | 24  | 19.35 % |
| Sociology                                          | 451101   |            | 5   | 4.03 %  |
| Spanish Language and Literature                    | 16090    | 5          | 2   | 1.61 %  |
|                                                    |          | Total      | 124 |         |